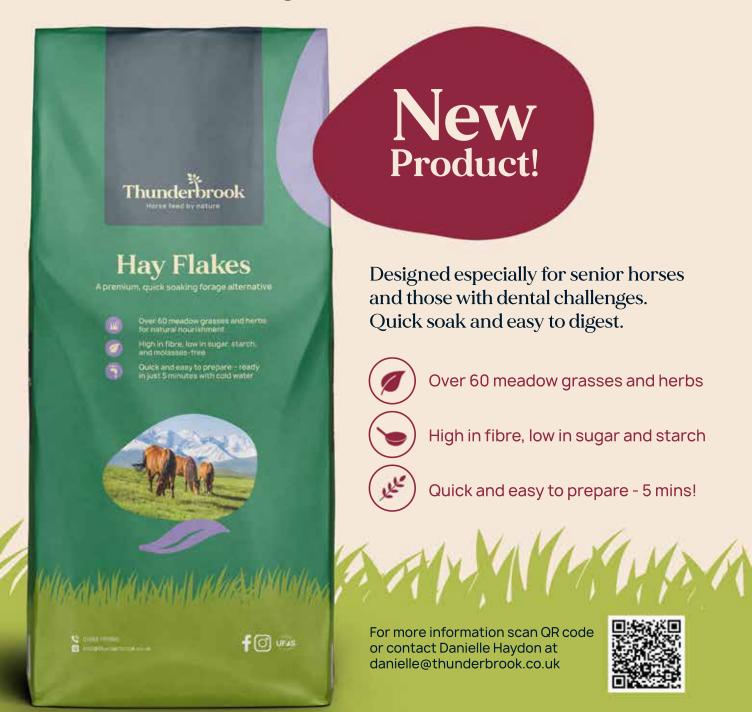

# Hay Flakes

A premium, quick soaking forage alternative

## NEW PRODUCTS | AUGUST 2025

**PRTHB101** Thunderbrook Hay Flakes 20 kg