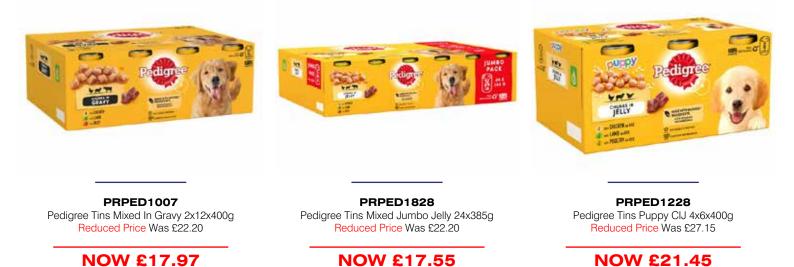

#### **RSP £25.00**

JW Puppy Chicken Loaf Tin 12x400g Reduced Price Was £23.25

NOW £19.90

**RSP £3.00** 

Pedigree Tins C Casseroles CIG 4x6x400g Reduced Price Was £24.93

PRPED1017

**NOW £19.73** 

**RSP £8.71** 